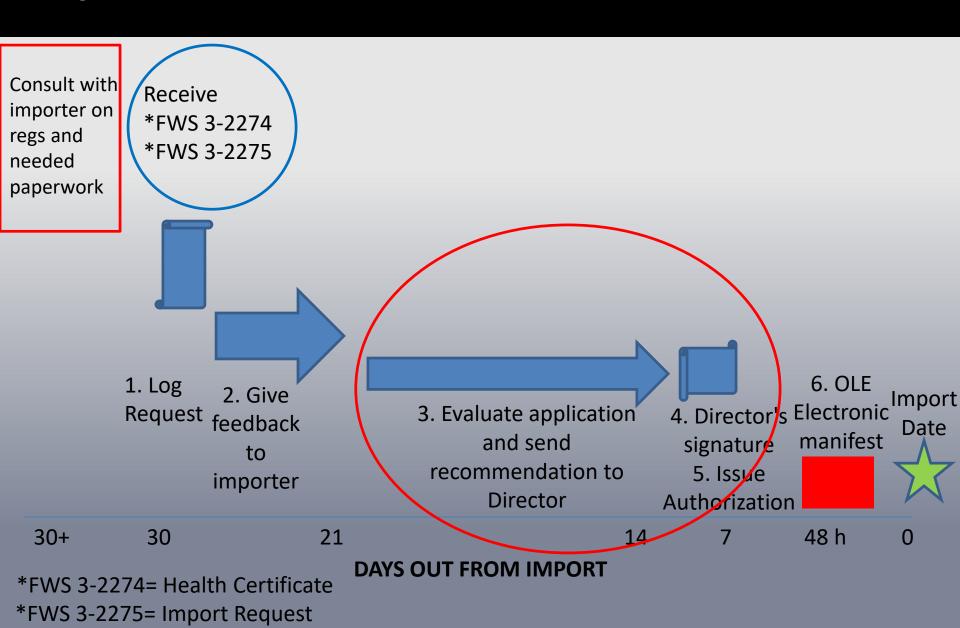

tional Points**

- The importer must file a USFWS Office of Law Enforcement (USFWS OLE) manifest online (FWS Form 3-177, <a href="https://edecs.fws.gov/">https://edecs.fws.gov/</a>) 48 h in advance of the shipment. This requires an import/export license number which is available through USFWS OLE.
- In some special circumstances (Convention on International Trade in Endangered Species=CITES) a permit is required to import. Importer must obtain that from USFWS Office of Management Authority in Division of International Affairs.
- Importers are obligated to Obey All State Regulations.
- ALL eggs must be disinfected with an iodophore prior to import.

# Import of Gametes and carcasses: Process and Timelines



\*FWS 3-2275= Import Request

#### **Import of Live Fish: Process and Timelines**



### What To Carry with Import:

- √ Copy of Authorization
- √ Copy of OLE Manifest
- √ State Import Papers (if needed)
- √ CITES Permit (if needed)

### **Present Status of Program**

**T50 Signing Officials:** 

**Certified in Last 12 months:** 

3 new Individuals, 1 renewal

**Total Number and Origin of Signing Officials:** 

25 Signing officials in 10 countries, USA, CA, DM, FN,IC, UKS, UKIM, UKW, NI, NO

Backgrounds: Veterinarians (State and Private), PhDs, Fish Pathologists, Fish Health Inspectors and Fish Health Biologists





#### Salmonid Imports by Species in 2019



### **Imports Numbers by Country in 2019**



# Atlantic Salmon Imports by Country for 2019



### Recent Efforts to Improving Efficiency

- 1. Provided a Forms Online as pdf.
- 2. Will Provide a Web-based Q and A