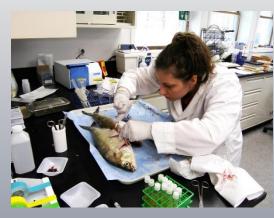

#### Salmonid Import Health Regulations

- Imports of Dead uneviscerated salmonid carcuses, live salmonid fish, and their gametes are prohibited entry into the United States for any purpose except by direct shipment accompanied by a health certificate.
- The health certificate must include test results and be signed by a T50 Signing Official in the country which the shipment originates.
- 50 CFR 16.13 requires testing for four specific viral pathogens:
  - o Oncorhynchus Masou Virus (OMV);
  - o Viral Hemorrhagic Septicemia Virus (VHSV);
  - o Infectious Hematopoietic Necrosis Virus (IHNV);
  - o Infectious Pancreatic Necrosis Virus (IPNV).

# Salmonid Import Health Regulations: Size and Testing Methods

Sample sizes and testing methods described in 50 CFR 16.13:

- Testing is Lot-based
- The minimum sample number must provides 95% confidence that at least one fish, with a detectable level of infection, will be collected, and will be present in the sample.
- Testing by cell culture methods only, followed by isolation and viral identification. No molecular methods are included.