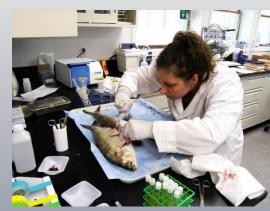

# Salmonid Import Health Regulations: Size and Testing Methods

Sample sizes and testing methods described in 50 CFR 16.13:

- Testing is Lot-based
- The minimum sample number must provides 95% confidence that at least one fish, with a detectable level of infection, will be collected, and will be present in the sample.
- Testing by cell culture methods only, followed by isolation and viral identification. No molecular methods are included.

 Tests must be performed no more than 6 months prior to import date.