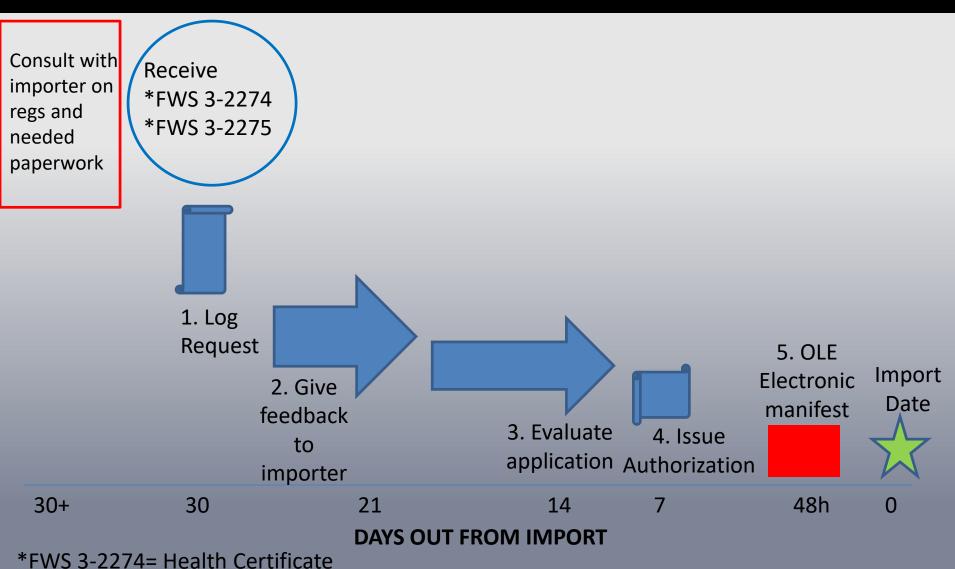

# Import of Gametes and carcasses: Process and Timelines

\*FWS 3-2275= Import Request