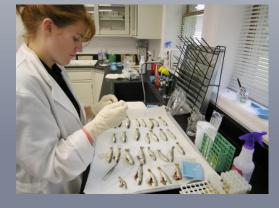

# Salmonid Import Health Regulations: Size and Testing Methods

Sample sizes and testing methods described in 50 CFR 16.13:

- Testing is Lot-based
- The minimum sample number must provides 95% confidence that at least one fish, with a detectable level of infection, will be collected, and will be present in the sample.
- Testing by cell culture methods only, followed by isolation and viral identification. No molecular methods are included.

 Tests must be performed no more than 6 months prior to import date.