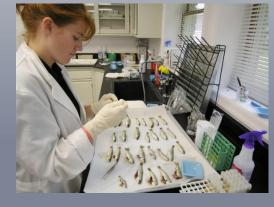

# Salmonid Import Health Regulations: Size and Testing Methods

Sample sizes and testing methods described in 50 CFR 16.13:

- Testing is Lot-based
- The minimum sample number must provides 95% confidence that at least one fish, with a detectable level of infection, will be collected, and will be present in the sample.
- Testing by cell culture methods only, followed by isolation and viral identification. No molecular methods are included.

 Tests must be performed no more than 6 months prior to import date.