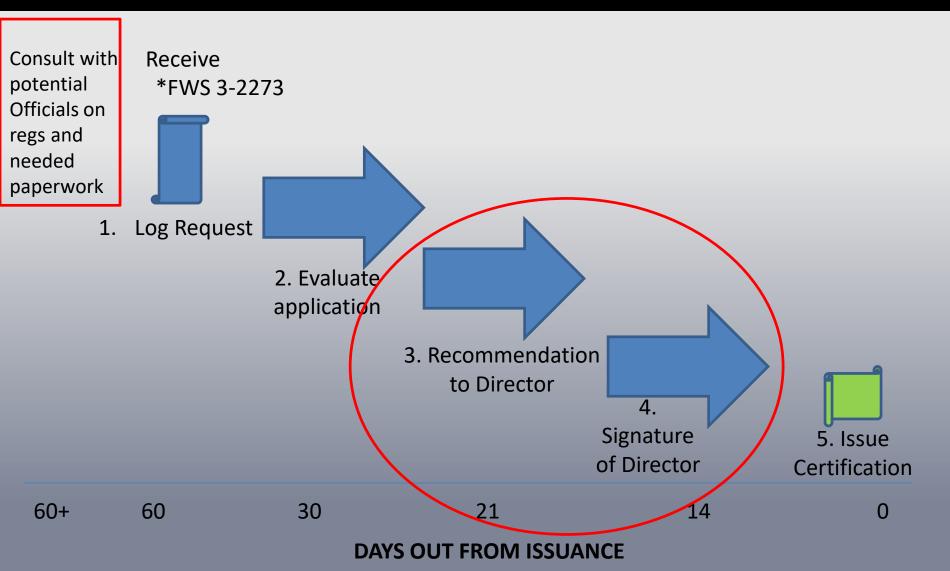

# Signing Official Certification: Process and Timelines

\*FWS 3-2273=Signing Official Certification