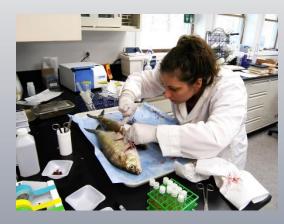

# Salmonid Import Health Regulations: Size and Testing Methods

Sample sizes and testing methods described in 50 CFR 16.13:

- Testing is Lot-based
- The minimum sample number must provides 95% confidence that at least one fish, with a detectable level of infection, will be collected, and will be present in the sample.
- Testing by cell culture methods only, followed by isolation and viral identification. No molecular methods are included.

 Tests must be performed no more than 6 months prior to import date.