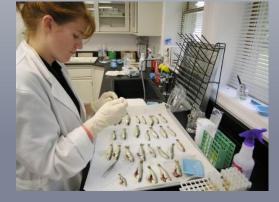

# Salmonid Import Health Regulations: Size and Testing Methods

Sample sizes and testing methods described in 50 CFR 16.13:

- Testing is Lot-based
- The minimum sample number must provides 95% confidence that at least one fish, with a detectable level of infection, will be collected, and will be present in the sample.
- Testing by cell culture methods only, followed by isolation and viral identification. No molecular methods are included.

 Tests must be performed no more than 6 months prior to import date.