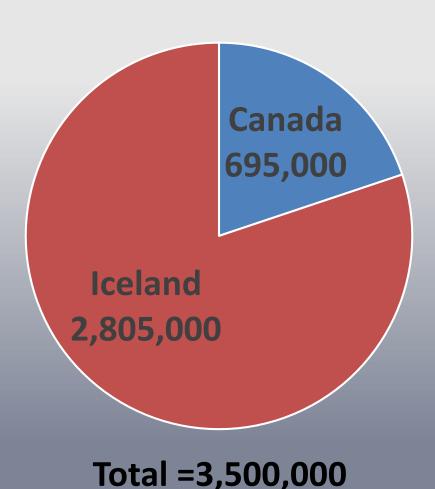

d carcasses: Process and Timelines



\*FWS 3-2275= Import Request

#### **Import of Live Fish: Process and Timelines**



### What To Carry with Import:

- √ Copy of Authorization
- √ Copy of OLE Manifest
- √ State Import Papers (if needed)
- √ CITES Permit (if needed)

### **Present Status of Program**

**T50 Signing Officials:** 

**Certified in Last 12 months:** 

3 new Individuals, 1 renewal

**Total Number and Origin of Signing Officials:** 

25 Signing officials in 10 countries, USA, CA, DM, FN,IC, UKS, UKIM, UKW, NI, NO

Backgrounds: Veterinarians (State and Private), PhDs, Fish Pathologists, Fish Health Inspectors and Fish Health Biologists





#### Salmonid Imports by Species in 2019



### **Imports Numbers by Country in 2019**



# Atlantic Salmon Imports by Country for 2019



### Recent Efforts to Improving Efficiency

- 1. Provided a Forms Online as pdf.
- 2. Will Provide a Web-based Q and A for our partners.
- 3. Will Provide Public a Webpage of Signing Officials by Country.
- 4. Live Fish Authorizations can also be signed by Director's Designee.
- 5. Better Tracking of import requests with a database.
- 6. Managed for Quicker Turn Around Times. 60+ days down to 30 days

#### **Future of T50**

Program will continue to be successfully implemented to protect the fisheries resources and aquaculture industry in USA



### **Questions?**



Wild Lahontan Cutthroat



Sea Run Atlantic Salmon



**Brown Trout**